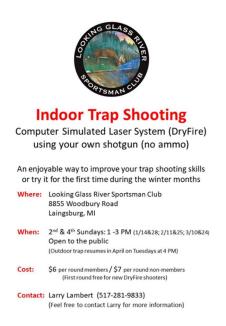

#### LEAGUE INFORMATION

The 2024 Indoor 3D Archery League, Indoor .22 Rifle League and Indoor Dri-Fire Trap are all starting this month. If a league has already started, no worries, you may still sign-up. Details for each:

#### LEAGUE INFORMATION CONTINUED

**INDOOR .22 LEAGUE** 

Practices began 12/19/23; League shoots begin 1/9/24. The league will run 12 weeks.

League shoot will be on Tuesdays with make-ups and practices on Thursdays.

League Fee: \$2/person per match

LGRSC Members: \$3/person per shoot Non-Members: \$5/person per shoot Youth under 16 years of age: NO FEE

Contact: Dean Koerner at deankoerner@gmail.com