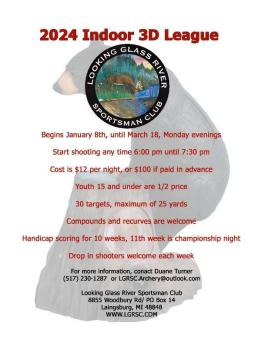

#### LEAGUE INFORMATION

The 2024 Indoor 3D Archery League, Indoor .22 Rifle League and Indoor Dri-Fire Trap are all starting this month. If a league has already started, no worries, you may still sign-up. Details for each: